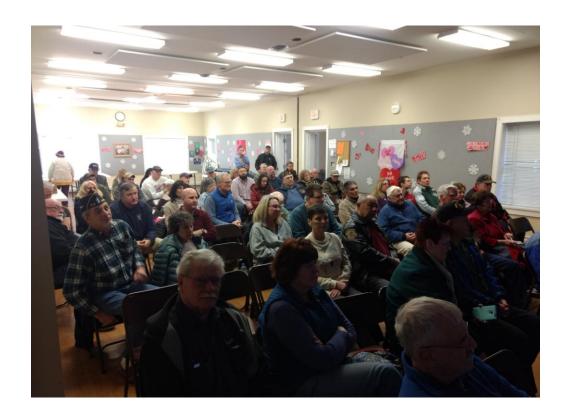

Rates are based on your age and they are currently running a \$100 Off promotion. Payment may be spread over 12 months if you wish.

Please submit your renewal ASAP! Thank you

Saturday, January 12th our Post, along with the East Fishkill Veterans Committee hosted Craig Marshall, Town of Clinton Historian. Craig presented; "Vietnam: A Seabee's Different Experience." His personal account of his experiences as a USN Seabee stationed in Da Nang, Vietnam. As battalion Vietnamese interpreter he worked in the villages and city as part of the Civic Action Program to help local families. He spoke about photos showing his varied projects, including teaching English in grammar schools, collecting and distributing donated clothing from the States, and a scholarship program to allow children of poor families to attend school. Craig's experience was very different and positive compared to most others serving in the war and he shared his thoughts and views on what he saw and learned.

Commander Reynolds was very pleased at the turnout of Post members as well as the public. Over 60 people attended and Craig's presentation was well received by all. Below is a picture of Craig and other Seabee's that attended the event.