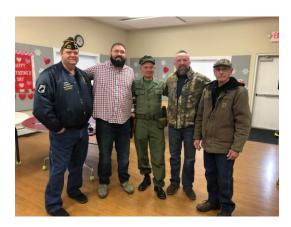

Commander Reynolds was very pleased at the turnout of Post members as well as the public. Over 60 people attended and Craig's presentation was well received by all. Below is a picture of Craig and other Seabee's that attended the event.

**Five Seabees** 