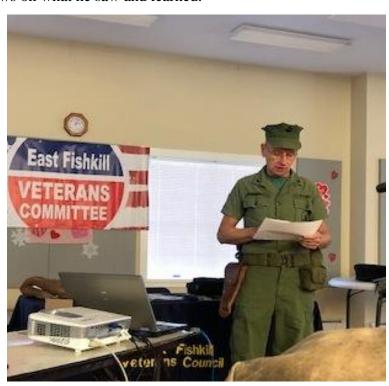

Rates are based on your age and they are currently running a \$100 Off promotion. Payment may be spread over 12 months if you wish.

Please submit your renewal ASAP! Thank you

Saturday, January 12th our Post, along with the East Fishkill Veterans Committee hosted Craig Marshall, Town of Clinton Historian. Craig presented; "Vietnam: A Seabee's Different Experience." His personal account of his experiences as a USN Seabee stationed in Da Nang, Vietnam. As battalion Vietnamese interpreter he worked in the villages and city as part of the Civic Action Program to help local families. He spoke about photos showing his varied projects, including teaching English in grammar schools, collecting and distributing donated clothing from the States, and a scholarship program to allow children of poor families to attend school. Craig's experience was very different and positive compared to most others serving in the war and he shared his thoughts and views on what he saw and learned.

Commander Reynolds was very pleased at the turnout of Post members as well as the public. Over 60 people attended and Craig's presentation was well received by all. Below is a picture of Craig and other Seabee's that attended the event.